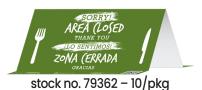

### 8"x3.875" Table Tents, 5mil, Polyester, Tear-Resistant, Reusable

Great for use on most tables or bar areas to direct and remind to **BeSafe** while social distancing in public. **BeSafe Messaging** Table Tents are self-adhesive, can be adhered so they will not blow off or move from most bars and table tops. Tents have removable adhesive and can be reused. When removing, if tent is sticking more aggressively, cautiously lift up close to adhesive, so you do not rip the tent.

\*Please note that performance can vary depending upon application surface and condition, removes from some glass, plastic and textile surfaces (adhesive may become permanent on some plastics)

<sup>\*</sup>Testing should always be conducted before use, make sure surface area is clean

stock no. 79022 - 10/pkg

stock no. 79062 - 10/pkg

stock no. 79064 - 10/pkg

stock no. 79066 - 10/pkg

stock no. 79082 - 10/pkg

stock no. 79084 - 10/pkg

stock no. 79086 - 10/pkg

8"x3.875" Table Tents, 5mil, Polyester, Tear-Resistant, Reusable, Bilingual, English/Spanish