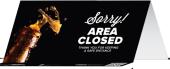

### 8"x3.875" Table Tents, 5mil, Polyester, Tear-Resistant, Reusable

Great for use on most tables or bar areas to direct and remind to **BeSafe** while social distancing in public. **BeSafe Messaging** Table Tents are self-adhesive, can be adhered so they will not blow off or move from most bars and table tops. Tents have removable adhesive and can be reused. When removing, if tent is sticking more aggressively, cautiously lift up close to adhesive, so you do not rip the tent.

\*Please note that performance can vary depending upon application surface and condition, removes from some glass, plastic and textile surfaces (adhesive may become permanent on some plastics)

<sup>\*</sup>Testing should always be conducted before use, make sure surface area is clean

stock no. 79022 - 10/pkg

stock no. 79062 - 10/pkg

stock no. 79064 - 10/pkg

stock no. 79066 - 10/pkg

stock no. 79082 - 10/pkg

stock no. 79084 - 10/pkg

stock no. 79086 - 10/pkg

8"x3.875" Table Tents, 5mil, Polyester, Tear-Resistant, Reusable, Bilingual, English/Spanish